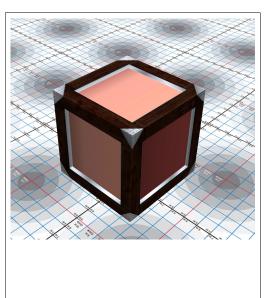

## FEATURES

- Textures Full Permissions
- Mesh Box(es) Copy, Modify
- 13 Boxes displaying 1 Paired textures (with & w/o Metal corners) 1 box has all
- Mesh boxes by T-3D Creation [ Nice Looking Crate ]
- Includes the 24 Textures

The T-3D Creation [Nice Looking Crate] can be found on the SL Marketplace at: <u>https://marketplace.secondlife.com/p/T-3D-Creation-Nice-Looking-Crate-MESH-Full-Perm/5076039</u>

These textures are FULL PERMISSIONS. To be compliant with the Mesh Box's TOS, they are Copy and Modify. This way you can rez to see them and keep a master copy in your inventory.