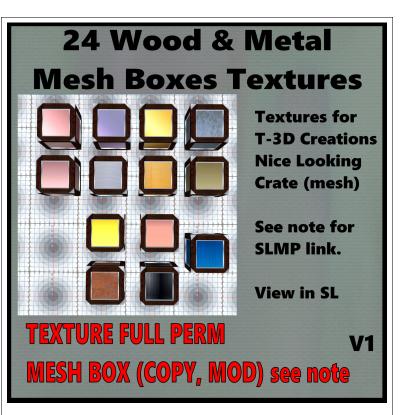

# FP BOX,CrateT3D-DarkBrazil-Metalset-24

Mesh boxes with Full Permissions Textures from TCGWS Woods & Metal Rev. 02/02/22

## FEATURES

- Textures Full Permissions
- Mesh Box(es) Copy, Modify
- 13 Boxes displaying 1 Paired textures (with & w/o Metal corners) 1 box has all
- Mesh boxes by T-3D Creation [ Nice Looking Crate ]
- Includes the 24 Textures

The T-3D Creation [Nice Looking Crate] can be found on the SL Marketplace at: <u>https://marketplace.secondlife.com/p/T-3D-Creation-Nice-Looking-Crate-MESH-Full-Perm/5076039</u>

These textures are FULL PERMISSIONS. To be compliant with the Mesh Box's TOS, they are Copy and Modify. This way you can rez to see them and keep a master copy in your inventory.

See last page for image of textures.